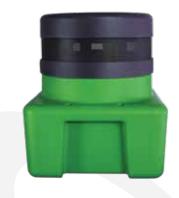

## SUBTERRAIN PRO SERIES

TruAudio's outdoor SubTerrain™ Pro Series has upgraded to a 40% smaller footprint that enables easier ground installation along with the convenient built-in handles, a sealed-enclosure in order to eliminate the chance of water leaking into the enclosure, the woofer is also positioned methodically on top of the chamber to allow serviceability without having to dig up the entire subwoofer, included anchor points on the exterior of the sub in order to avoid floating up out of the dirt when in high-moisture environments, and a better output to blow your outdoor guests out of the park.

## **FEATURES**

**SERVICABLE** DRIVER

Freq. Response:

Sensitivity:

Max SPL: