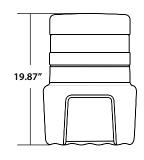

## ST-12PRO

Underground Type: subwoofer

12" Woofer: Power: 400W Impedance: 70v or  $4\Omega$ 200W 70v Taps: 30Hz-120Hz Freq. Response: Sensitivity: 89dB Max SPL:

110dB @ 70v

## ST-10PRO

Underground Type: subwoofer Woofer: 10" Power: 250W Impedance: 4Ω 70v Taps: N/A

38Hz-120Hz 88dB 101dB