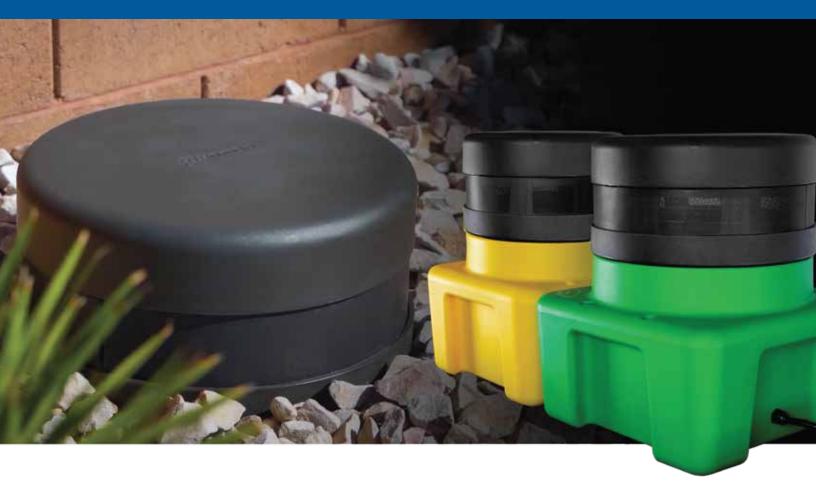

## SUBTERRAIN PRO SERIES

TruAudio's outdoor SubTerrain™ Pro Series has upgraded to a 40% smaller footprint that enables easier ground installation along with the convenient built-in handles, a sealed-enclosure in order to eliminate the chance of water leaking into the enclosure, the woofer is also positioned methodically on top of the chamber to allow serviceability without having to dig up the entire subwoofer, included anchor points on the exterior of the sub in order to avoid floating up out of the dirt when in high-moisture environments, and a better output to blow your outdoor guests out of the park.