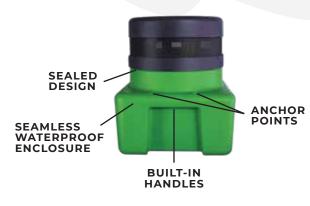

## SUBTERRAIN PRO SERIES

TruAudio's outdoor SubTerrain™ Pro Series has upgraded to a 40% smaller footprint that enables easier ground installation along with the convenient built-in handles, a sealed-enclosure in order to eliminate the chance of water leaking into the enclosure, the woofer is also positioned methodically on top of the chamber to allow serviceability without having to dig up the entire subwoofer, included anchor points on the exterior of the sub in order to avoid floating up out of the dirt when in high-moisture environments, and a better output to blow your outdoor guests out of the park.