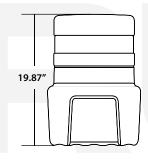

## ST-12PRO

Underground Type: subwoofer

12" Woofer: Power: 400W Impedance: 70v or  $4\Omega$ 200W 70v Taps: 30Hz-120Hz Freq. Response: Sensitivity: 89dB Max SPL:

110dB @ 70v

## ST-10PRO

Underground Type: subwoofer Woofer: 10" Power: 250W Impedance: 4Ω 70v Taps: N/A

38Hz-120Hz 88dB 101dB