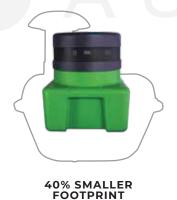

## SUBTERRAIN PRO SERIES

TruAudio's outdoor SubTerrain™ Pro Series has upgraded to a 40% smaller footprint that enables easier ground installation along with the convenient built-in handles, a sealed-enclosure in order to eliminate the chance of water leaking into the enclosure, the woofer is also positioned methodically on top of the chamber to allow serviceability without having to dig up the entire subwoofer, included anchor points on the exterior of the sub in order to avoid floating up out of the dirt when in high-moisture environments, and a better output to blow your outdoor guests out of the park.