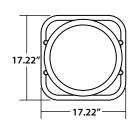

## ST-12PRO

Underground Type: subwoofer

12" Woofer: Power: 400W Impedance: 70v or  $4\Omega$ 200W 70v Taps: 30Hz-120Hz Freq. Response: Sensitivity: 89dB Max SPL:

110dB @ 70v

## ST-10PRO

Underground Type: subwoofer Woofer: 10" Power: 250W Impedance: 4Ω 70v Taps: N/A

38Hz-120Hz 88dB 101dB