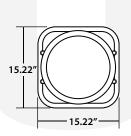

## ST-12PRO

Underground Type: subwoofer

12" Woofer: Power: 400W Impedance: 70v or  $4\Omega$ 200W 70v Taps: 30Hz-120Hz Freq. Response: Sensitivity: 89dB Max SPL:

110dB @ 70v

## ST-10PRO

Underground Type: subwoofer Woofer: 10" Power: 250W Impedance: 4Ω 70v Taps: N/A

38Hz-120Hz 88dB 101dB