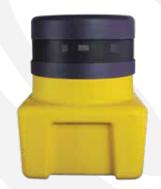

## SUBTERRAIN PRO SERIES

TruAudio's outdoor SubTerrain™ Pro Series has upgraded to a 40% smaller footprint that enables easier ground installation along with the convenient built-in handles, a sealed-enclosure in order to eliminate the chance of water leaking into the enclosure, the woofer is also positioned methodically on top of the chamber to allow serviceability without having to dig up the entire subwoofer, included anchor points on the exterior of the sub in order to avoid floating up out of the dirt when in high-moisture environments, and a better output to blow your outdoor guests out of the park.